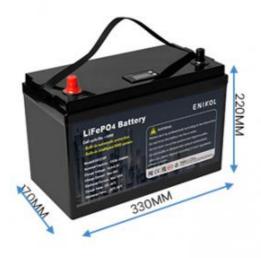

## · ESK-1224B

| Item                               | Specification                 |               |               |                |  |
|------------------------------------|-------------------------------|---------------|---------------|----------------|--|
| Model                              | ESK-1210P                     | ESK-1213S     | ESK1220B      | ESK1224B       |  |
| Rated capacity                     | 100Ah (1280WH)                | 130AH(1664WH) | 200AH(2560WH) | 240AH(3072WH)  |  |
| Nominal voltage                    | 12.8V                         |               |               |                |  |
| Discharge end voltage              | 10V                           |               |               |                |  |
| Charging limit voltage             | 14.6V                         |               |               |                |  |
| Max charging current               | 50A                           |               | 100A          |                |  |
| Max continuous discharging current | 100A                          |               |               | 200A           |  |
| Weight(KG)                         | 12.4                          | 15.5          | 28            | 31             |  |
| Display                            | LCD display                   |               |               |                |  |
| Dimension (L* W * H) mm            | 330*170*220                   | 480*240*210   | 490 * 26      | 490 * 260* 220 |  |
| Design life                        | 20 years                      |               |               |                |  |
| Cycle life                         | ≥5000 times                   |               |               | ≥6000 times    |  |
| Series connection                  | Support (optional)            |               |               |                |  |
| IP                                 | IP55                          |               |               |                |  |
| Shell material                     | Antistatic flame retardant PC |               |               |                |  |
| Charging temperature               | 0 to + 55 ° C                 |               |               |                |  |
| Operating temperature              | -20 to + 65° C                |               |               |                |  |
| Certificate                        | CE FCC UKCA UN38.3 MSDS       |               |               |                |  |