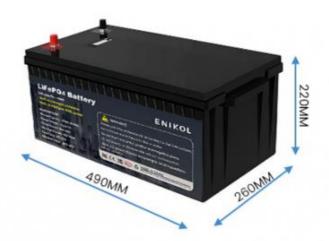

## · ESK-1224B

| Item                               | Specification                 |               |               |                |  |
|------------------------------------|-------------------------------|---------------|---------------|----------------|--|
| Model                              | ESK-1210P                     | ESK-1213S     | ESK1220B      | ESK1224B       |  |
| Rated capacity                     | 100Ah (1280WH)                | 130AH(1664WH) | 200AH(2560WH) | 240AH(3072WH)  |  |
| Nominal voltage                    | 12.8V                         |               |               |                |  |
| Discharge end voltage              | 10V                           |               |               |                |  |
| Charging limit voltage             | 14.6V                         |               |               |                |  |
| Max charging current               | 50A                           |               | 100A          |                |  |
| Max continuous discharging current | 100A                          |               |               | 200A           |  |
| Weight(KG)                         | 12.4                          | 15.5          | 28            | 31             |  |
| Display                            | LCD display                   |               |               |                |  |
| Dimension (L* W * H) mm            | 330*170*220                   | 480*240*210   | 490 * 26      | 490 * 260* 220 |  |
| Design life                        | 20 years                      |               |               |                |  |
| Cycle life                         | ≥5000 times                   |               |               | ≥6000 times    |  |
| Series connection                  | Support (optional)            |               |               |                |  |
| IP                                 | IP55                          |               |               |                |  |
| Shell material                     | Antistatic flame retardant PC |               |               |                |  |
| Charging temperature               | 0 to + 55 ° C                 |               |               |                |  |
| Operating temperature              | -20 to + 65° C                |               |               |                |  |
| Certificate                        | CE FCC UKCA UN38.3 MSDS       |               |               |                |  |