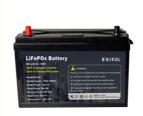

Rated Capacity: 100AH(1280WH)/ 240AH(3072WH)/

Customized

ENIKOL

• Rated Voltage: 12.8V LCD · Display:

Cycle Life: ≥6000 Times

### **Product Description**

Smart Rechargeable Lifepo4 Battery Pack 100ah Yachts Backup 240ah 3kwh Batterie Lithium Ion 12v Specification

| value                                                                  |                                             |  |
|------------------------------------------------------------------------|---------------------------------------------|--|
| I Number ESK                                                           | ESK1210P/ESK1224B                           |  |
| of Origin China                                                        | China                                       |  |
| Guar                                                                   | gdong                                       |  |
| Name ENIK                                                              | OL                                          |  |
| y Type LiFeF                                                           | PO4                                         |  |
| Capacity 100A                                                          | H(1280WH)/ 240AH(3072WH)/ Customized        |  |
| Voltage 12.8                                                           | 1                                           |  |
| ay LCD                                                                 |                                             |  |
| Life ≥600                                                              | 0 times                                     |  |
| anty 3 year                                                            | rs                                          |  |
| n Life 20 ye                                                           | ars                                         |  |
| Material Antis                                                         | Antistatic flame retardant PC               |  |
| S Connection Supp                                                      | ort (optional)                              |  |
| ging Temperature 0 to -                                                | 55                                          |  |
| ating Temperature -20 to                                               | ) +65                                       |  |
| n Life 20 ye  Material Antis s Connection Supp ging Temperature 0 to - | ars tatic flame retardant PC ort (optional) |  |