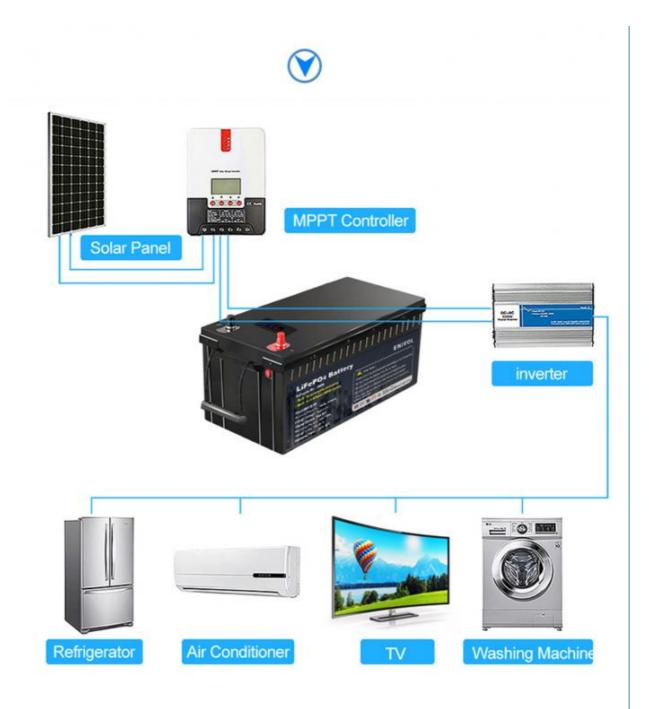

ormance nd low self-discharge rate

## **Product Description**





## Safe and Reliable

New grade A LiFePO4 battery cell



## **Longer Lifetime**

More than 5000 cycles, 20 years of design life



## Intelligent BMS

Equalization module, balance all battery cells in short time



## **Automatic Protection**

Built-in 6 automatic protection function, more secure



## **Series Connection**

Support series connection to increase voltage, up to 51.2V



## Certifications

MSDS,UN38.3,CE, FCC,UKCA

# LiFePO4 INTERNAL COMPONENTS





## Built in PMS Drotaction

## Dunt-in Divis Liorection Overcharge protection Overdischarge protection Overcurrent protection **BMS** Short circuit protection Cell voltage self balance Over temperature protection

# Connection of Solar Panel (MPPT) and Battery



## **Product Information**







## · ESK-1210P

## · ESK-1224B

| Item                               | Specification                 |               |               |                |  |
|------------------------------------|-------------------------------|---------------|---------------|----------------|--|
| Model                              | ESK-1210P                     | ESK-1213S     | ESK1220B      | ESK1224B       |  |
| Rated capacity                     | 100Ah (1280WH)                | 130AH(1664WH) | 200AH(2560WH) | 240AH(3072WH)  |  |
| Nominal voltage                    | 12.8V                         |               |               |                |  |
| Discharge end voltage              | 10V                           |               |               |