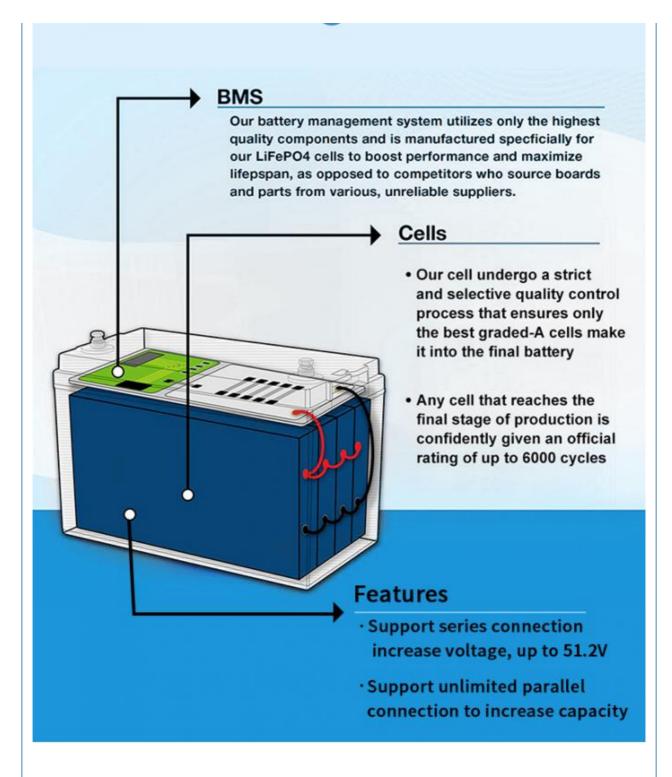

# LiFePO4 INTERNAL COMPONENTS

## Built in PMS Drotaction

## Dunt-in Divis Liorection Overcharge protection Overdischarge protection Overcurrent protection **BMS** Short circuit protection Cell voltage self balance Over temperature protection

## Intelligent BMS

Equalization module, balance all battery cells in short time

## **Series Connection**

Support series connection to increase voltage, up to 51.2V